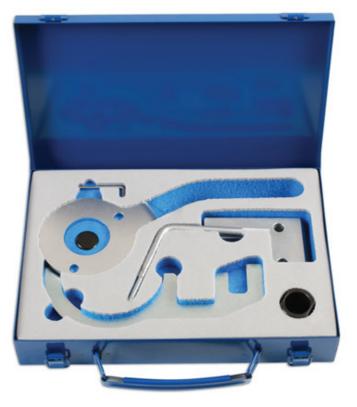

## **Timing Chain Tool Kit - for BMW**

This kit provides the essential tools required to check and set the camshaft and crankshaft timing on the post 2014 BMW MINI 1.5L 3 cylinder (B37) and 2.0L 4 cylinder (B47) diesel engines.

6997