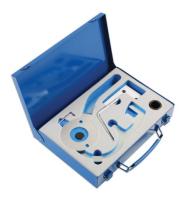

## **Timing Chain Tool Kit - for BMW**

This kit provides the essential tools required to check and set the camshaft and crankshaft timing on the post 2014 BMW MINI 1.5L 3 cylinder (B37) and 2.0L 4 cylinder (B47) diesel engines.

6997