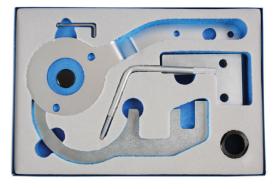

## **Timing Chain Tool Kit - for BMW**

This kit provides the essential tools required to check and set the camshaft and crankshaft timing on the post 2014 BMW MINI 1.5L 3 cylinder (B37) and 2.0L 4 cylinder (B47) diesel engines.

6997